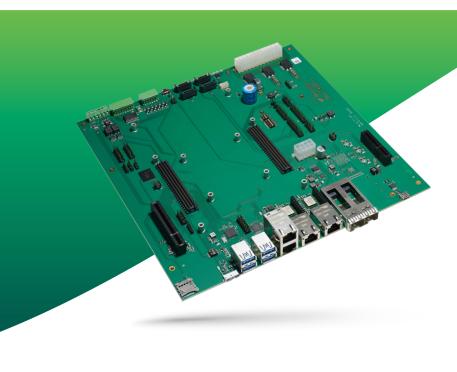

## CRX08

Fits our Layerscape® Family Member: mirirac® MPX-LX2160A

- 1x 100GbE QSFP+
- 1x 40GbE QSFP+
- 2x 25GbE SFP+
- 2x 10GbE
- 2x 1GbE
- 4x USB 3.0

Home / Products / CRX / CRX08

Find out more about our CRX08 below:

| Ethernet      |           |
|---------------|-----------|
| 100GbE        | 1x QSFP+  |
| 40GbE         | 1x QSFP+  |
| 25GbE         | 2x (SFP+) |
| 10GbE         | 2x        |
| 1GbE          | 2x        |
| High Speed IO |           |
| USB 3.0       | 4x        |
| μUSB          | 2x        |

**Features** 

| PCle                 | PCIe x8 & PCIe x4 (Gen3)        |
|----------------------|---------------------------------|
| SATA                 | 4x                              |
| Ю                    |                                 |
| UART                 | RS485                           |
| CAN FD               | 2x                              |
| GPIOs                | 6x in / 8x out                  |
| JTAG Debug Interface | Yes                             |
| Additionals          |                                 |
| Reset Push Button    | Yes                             |
| User LEDs            | 4x RGB LED                      |
| Operating Condition  |                                 |
| Power Supply Voltage | Single +12 V DC power input ATX |
| Mechanical           |                                 |
| Dimensions           | 244 mm x 244 mm                 |